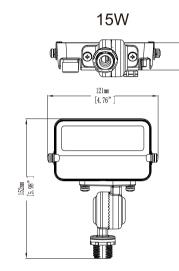

LED Flood Light Installation Instructions

## PRODUCT DIMENSIONS:



CAT#'s: 74500-74507

## CAUTION:

READ THE INSTRUCTIONS CAREFULLY BEFORE INSTALLING THIS FIXTURE. KEEP THESE INSTRUCTIONS FOR FUTURE REFERENCE.

- This fixture is to be installed by a qualified electrician only, abiding by all local and national electrical codes.
- To ensure safety, proper grounding is required.
- Make sure the power is off before installing or performing maintenance on this fixture.





0

## WIRING:

Turn off the power, connect AC wire, black wire to L, white wire to N, and green wire to **(**.) Dimmer connection with dimmable driver.







This fixture is to be installed by a qualified electrician only, abiding by all local and national electrical codes.

1





2