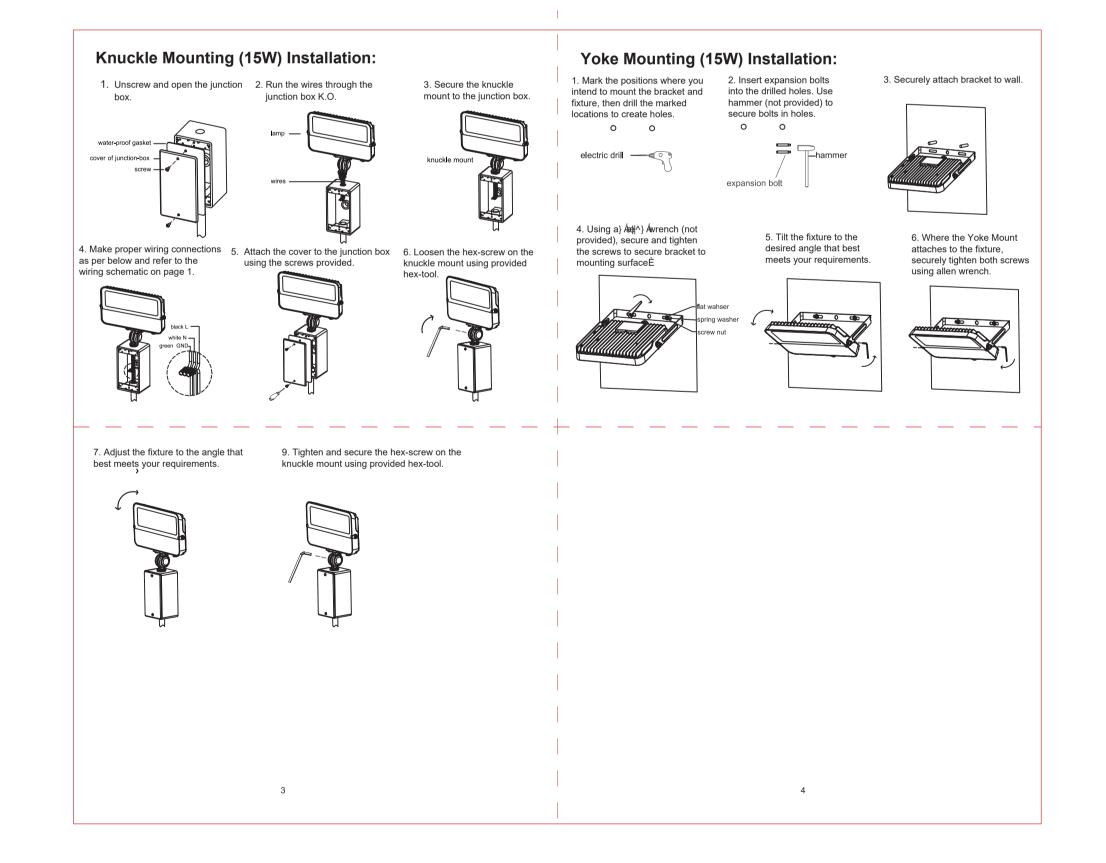

## WIRING:

Turn off the power, connect AC wire, black wire to L, white wire to N, and green wire to **(**.) Dimmer connection with dimmable driver.

This fixture is to be installed by a qualified electrician only, abiding by all local and national electrical codes.