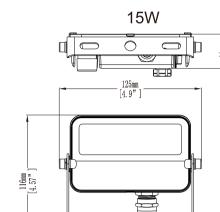

LED Flood Light Installation Instructions

## PRODUCT DIMENSIONS:



CAT#'s: 74500-74507

## CAUTION:

READ THE INSTRUCTIONS CAREFULLY BEFORE INSTALLING THIS FIXTURE. KEEP THESE INSTRUCTIONS FOR FUTURE REFERENCE.

- This fixture is to be installed by a qualified electrician only, abiding by all local and national electrical codes.
- To ensure safety, proper grounding is required.
- Make sure the power is off before installing or performing maintenance on this fixture.





0

## WIRING:

Turn off the power, connect AC wire, black wire to L, white wire to N, and green wire to **(**.) Dimmer connection with dimmable driver.







This fixture is to be installed by a qualified electrician only, abiding by all local and national electrical codes.

1





2