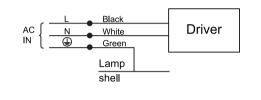

## WIRING:

Turn off the power, connect AC wire, black wire to L, white wire to N, and green wire to **(**.) Dimmer connection with dimmable driver.

This fixture is to be installed by a qualified electrician only, abiding by all local and national electrical codes.